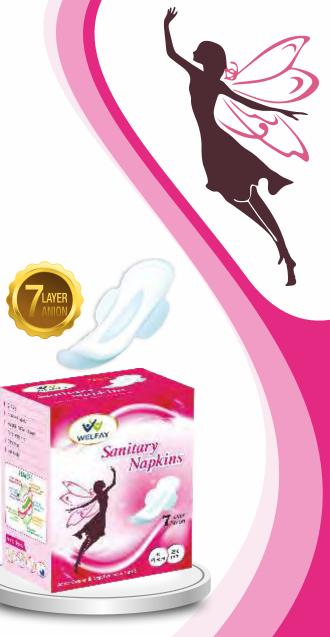

# WEL-SANITARY NAPKIN

#### PACKING

• Expert Intimate Hygiene wings 8 pads

#### **KEY BENEFITS**

- Its deep absorbent sheet absorbs flow till the last layer which keeps the top sheet visibly cleaner & hence prevents leakage
- Thickness: Slim
- 99.9% bacteria protection from Escherichia coli, Staphylococcus aureus and Candida albicans for long lasting hygiene
- Soft top sheet which is extra gentle on skin
- Stretchable wings keep the pad in place
- Odor lock gel that gives you hygienic protection
- Quick dry
- Soft & rashes free

Disclaimer: This product is not a drug or a medicine and is not intended to diagnose, treat, cure, or prevent any disease or condition.

Stain

Proof