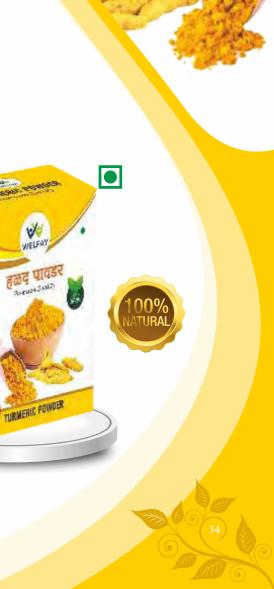

## PREMIUM TURMERIC POWDER

#### PACKING

• 200 gm

- Our Turmeric Powder is pure, natural food product with guaranteed freshness
- Our Turmeric Powder is of the highest quality and is a delightful addition to any meal
- Supports anti-inflammatory response with antioxidant & healthy immunity
- Supports healthy Immunity & useful in recurrent respiratory infections
- Act as an antioxidant & helps for the digestion
- Promotes Blood purification, wound & ulcer healing