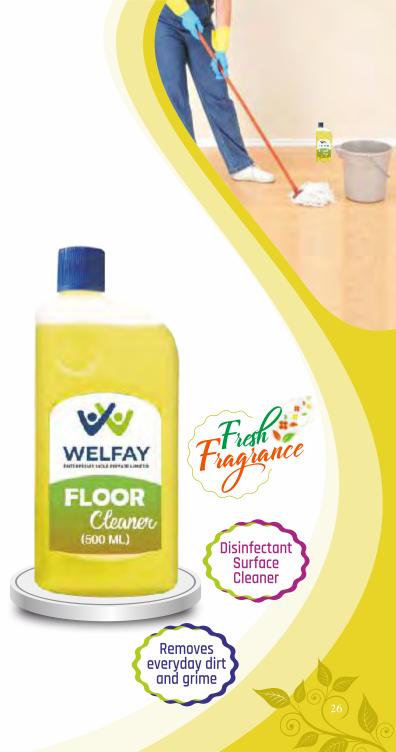

# **FLOOR CLEANER**

#### PACKING

• 1L / 500 ml / 200 ml

- Effective in cleaning & disinfecting all floor surfaces such as ceramic, marble, granite, tiles etc & removes hard stains
- Half a Cap: With just Half a cap of Floor Cleaner double Concentrate, you can protect your loved ones from unhealthy germs
- Killing Germs: Floor Cleaner double Concentrate kills 99.9% illness causing germs
- Better Disinfection and Cleaning: It gives 10X better germ kill and cleaning as compared to detergents and standard phenyls
- Emits pleasant fragrance
- Safe for daily use & keep your family free from infection