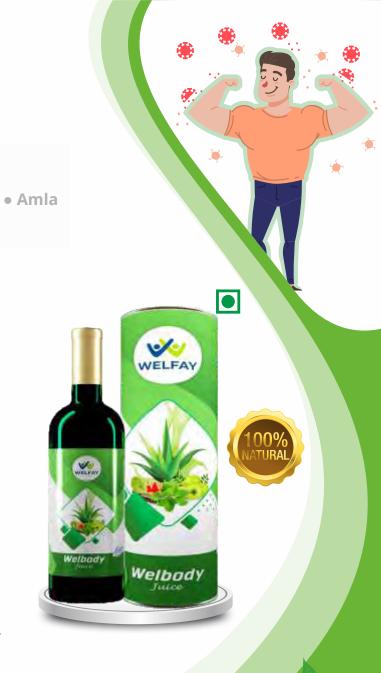

# WEL-BODY

#### Packing : 750 ML Composition

• Aloe Vera

- Guduchi
- Ashwgandha
- Tulsi

## **KEY BENEFITS**

- Helps relieve headaches and pain in joints and muscles
- Supports digestive processes and helps regulate blood sugar levels
- Boosts immunity and protects against cold and cough, fever
- Vitamin C helps in the production of immunity-boosting white blood cells
- Fiber content relieves digestive difficulties like gastric inflammation
- Purifies blood and helps control blood pressure
- Antioxidant properties help protect against communicable diseases
- Helps maintain a healthy heart

#### DIRECTION FOR USE

• Take 5 ml -10 ml mixed with water in a day

Disclaimer: This product is not a drug or a medicine and is not intended to diagnose, treat, cure, or prevent any disease or condition.