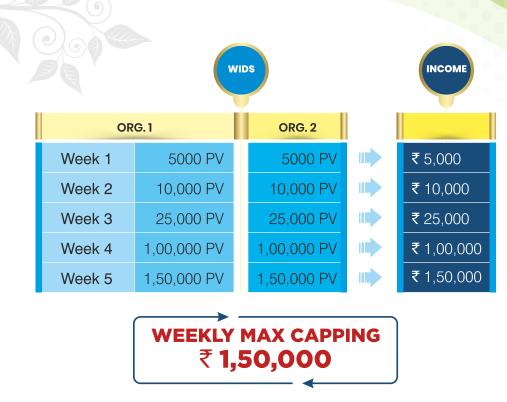

### DIRECTION FOR USE

- Large Animal / Cow / Buffalo: 50 gm daily
- Small Animal / Calf / Sheep: 25-30 gm daily
- To be mixed in regular feed

Marketing <u>Rlan</u>

|                                                                                           | ORG.1              | ORG. 1             | GROUP<br>MATCHING<br>BONUS |
|-------------------------------------------------------------------------------------------|--------------------|--------------------|----------------------------|
| First Group<br>Matching Bonus                                                             | 1000 PV<br>2000 PV | 2000 PV<br>1000 PV | ₹ 1,000                    |
| <b>Second Group</b><br>Matching Bonus<br>onwards will be in the<br>multiplication of 1000 | 1000 PV            | 1000 PV            | ₹ 1,000                    |