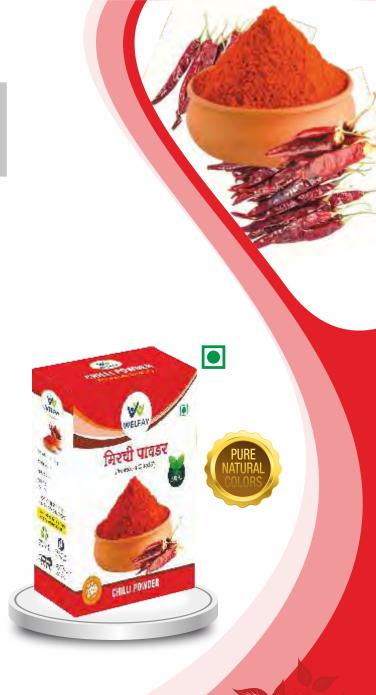

## PREMIUM CHILLY POWDER

## PACKING

• 200 gm

- Hot spicy flavour and pure natural colour
- Mirchi powder is used in numerous cuisines of the world to make food spicy, healthy and delicious. It is often used in making a variety of sauces, curries, stews, sabjis, rice preparations, preparations made from flour etc.
- This pack is vacuum sealed and its inmates are prepped under the highest quality procedures