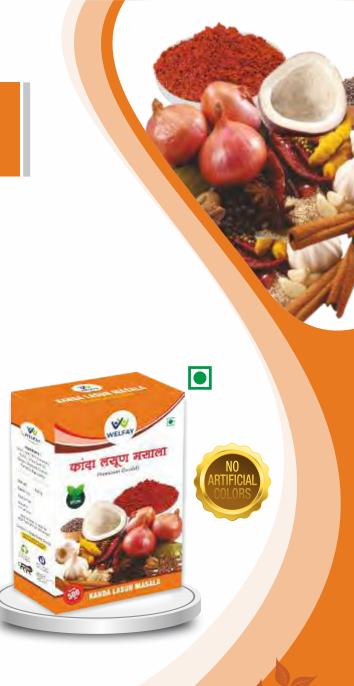

# PREMIUM KANDA LASUN CHATNI

#### PACKING

• 500 gm

- Kanda (Onion) Lasun (Garlic) Masala a zesty blend of onion & garlic to add spice & flavour to your dish
- A must for cooking Maharashtrian cuisines. Solution for everyday tasty food
- Used for preparing range of spicy vegetables with or without gravy like stuffed bhendi (lady finger), stuffed brinjal, batata (potato) rassa (gravy), missal etc. or curries of chicken, mutton, egg etc.
- Used as a seasoning with snacks like vada pav, roti spread, thalipeeth, bhaji, pakodas etc.
- No artificial colours, flavours or preservatives. No added MSG. Store in cool dry place